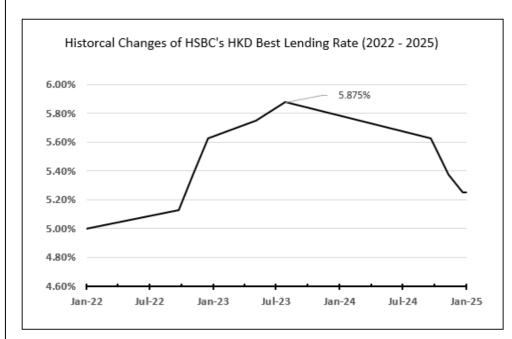

### Historical Changes of Interest Rate Benchmark

The chart below is provided for illustrative purposes only and shows the historical movement of the interest rate benchmark in the past 3 years.

The highest HSBC's HKD Best Lending Rate noted in the past 3 years is 5.875%.